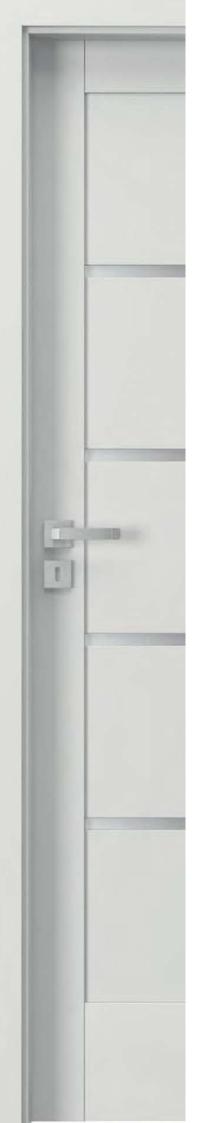

## What is a Membrane Door?

So your first question may be – what is a membrane door? Well the answer is that a membrane door is a type of door that is manufactured by combining HDF doors with solid doors.

Membrane doors are a combination of the two types of doors described above but they go one step further. These doors are overlaid with a polyvinyl chloride membrane. The membrane ensures that the doors don't shrink, swell, crack or separate at the joints. If you're not sure about exactly what a membrane door is, connect with Finilex.

## **Advantages of Membrane Doors**

The advantages of Finilex doors are varied and many, which is why these doors are increasing in popularity. Some of them are:

- The doors are durable and don't crack even after long
- The doors don't get deformed too much the degree of deformation is miniscule
- The doors are heat resistant
- The doors can resist abrasions
- The doors don't get dirty very easily
- The colour or colours on the door remain vibrant and bright for a long time
- The colours are rich and the wood grain looks realistic so the doors look good
- The doors don't crack because of swelling or contractions
- The doors can be cleaned and maintained on a daily basis quite easily