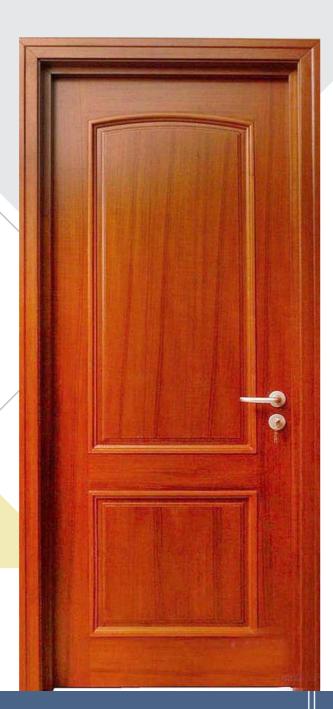

Not anymore, though. More and more people are paying attention to how the entrance to their house and the various rooms looks like. One pertinent aspect that comes to one mind is how reliable and safe the doors in their homes are. As a result, they are going out to find what kind of doors can last long, are resistant to effects of weather and climate and look good for a long time. This is where membrane doors come in and therefore you can Finilex.

## What is a Membrane Door?

So your first question may be – what is a membrane door? Well the answer is that a membrane door is a type of door that is manufactured by combining HDF doors with solid doors.

Membrane doors are a combination of the two types of doors described above but they go one step further. These doors are overlaid with a polyvinyl chloride membrane. The membrane ensures that the doors don't shrink, swell, crack or separate at the joints. If you're not sure about exactly what a membrane door is, connect with Finilex.

## **Advantages of Membrane Doors**

The advantages of Finilex doors are varied and many, which is why these doors are increasing in popularity. Some of them are:

- The doors are durable and don't crack even after long
- The doors don't get deformed too much the degree of deformation is miniscule
- The doors are heat resistant
- The doors can resist abrasions
- The doors don't get dirty very easily
- The colour or colours on the door remain vibrant and bright for a long time
- The colours are rich and the wood grain looks realistic so the doors look good
- The doors don't crack because of swelling or contractions
- The doors can be cleaned and maintained on a daily basis quite easily