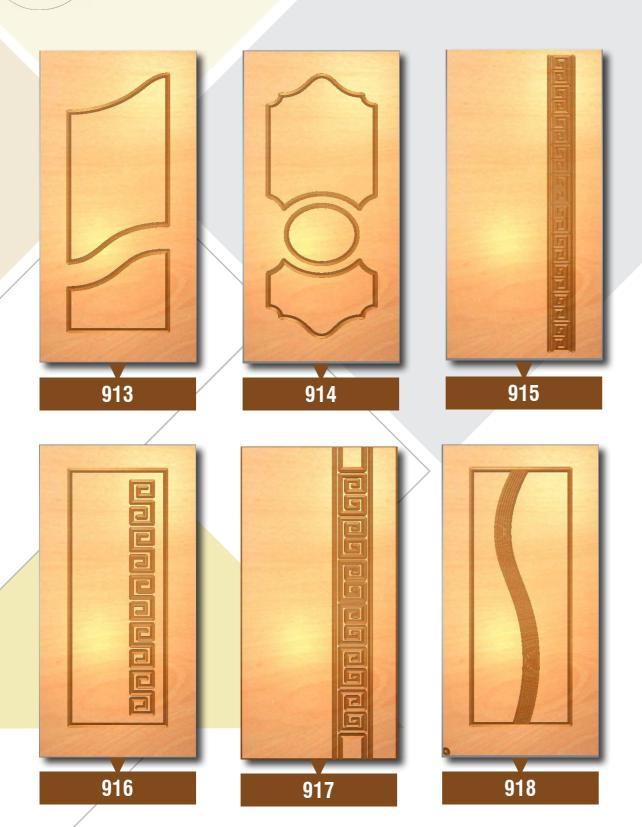

colour or colours on the door remain vibrant and bright for a long time
- The colours are rich and the wood grain looks realistic so the doors look good
- The doors don't crack because of swelling or contractions
- The doors can be cleaned and maintained on a daily basis quite easily

## Warranty:

5 years Replacement warranty.

| Size/Dimension | Width (27, 30, 33, 36, 39, ) and<br>Height (75, 78, 81, 84) inches |
|----------------|--------------------------------------------------------------------|
| Design         | Customized, Standard                                               |
| Thickness      | 32mm                                                               |

CATALOGUE 2018 CATALOGUE 2018









# 201



# 202/



# 203



# 204





# 205



# 206





































**CATALOGUE 2018** 

10





















**CATALOGUE 2018** 

14











**CATALOGUE 2018** 

16

































## **Finilex Laminates India Pvt Ltd**

D 29, Meerut Road Industrial Area Ghaziabad -201001 Uttar Pradesh, India Mobile Number: 97187-53388

e-mail: info@finilex.com

Website: www.finilex.com, www.finilex.in