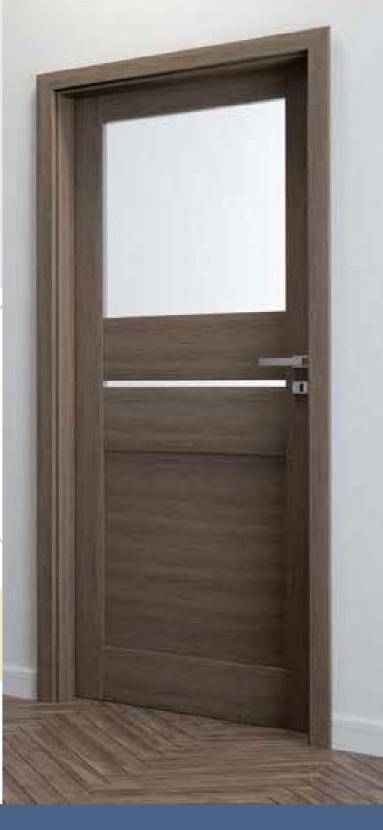

## What is a Membrane Door?

So your first question may be – what is a membrane door? Well the answer is that a membrane door is a type of door that is manufactured by combining HDF doors with solid doors.

Membrane doors are a combination of the two types of doors described above but they go one step further. These doors are overlaid with a polyvinyl chloride membrane. The membrane ensures that the doors don't shrink, swell, crack or separate at the joints. If you're not sure about exactly what a membrane door is, connect with Finilex.

## **Advantages of Membrane Doors**

The advantages of Finilex doors are varied and many, which is why these doors are increasing in popularity. Some of them are:

- The doors are durable and don't crack even after long
- The doors don't get deformed too much the degree of deformation is miniscule
- The doors are heat resistant
- The doors can resist abrasions
- The doors don't get dirty very easily
- The colour or colours on the door remain vibrant and bright for a long time
- The colours are rich and the wood grain looks realistic so the doors look good
- The doors don't crack because of swelling or contractions
- The doors can be cleaned and maintained on a daily basis quite easily