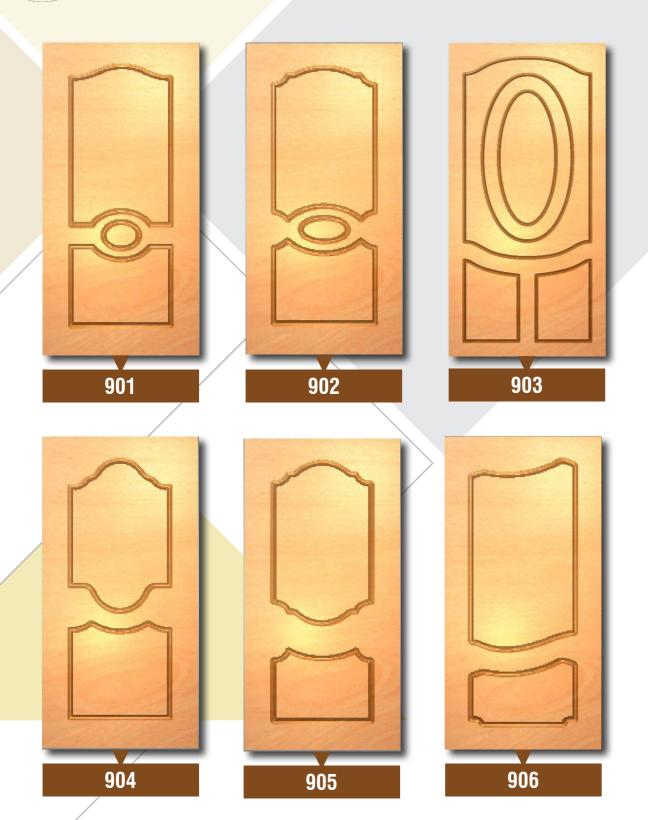

asily
- The colour or colours on the door remain vibrant and bright for a long time
- The colours are rich and the wood grain looks realistic so the doors look good
- The doors don't crack because of swelling or contractions
- The doors can be cleaned and maintained on a daily basis quite easily

## Warranty:

5 years Replacement warranty.

| Size/Dimension | Width (27, 30, 33, 36, 39, ) and<br>Height (75, 78, 81, 84) inches |
|----------------|--------------------------------------------------------------------|
| Design         | Customized, Standard                                               |
| Thickness      | 32mm                                                               |

CATALOGUE 2018 CATALOGUE 2018









# 201



# 202/



# 203



# 204





# 205



# 206





































**CATALOGUE 2018** 

10





















**CATALOGUE 2018** 

14











**CATALOGUE 2018** 

16

































## **Finilex Laminates India Pvt Ltd**

D 29, Meerut Road Industrial Area Ghaziabad -201001 Uttar Pradesh, India Mobile Number: 97187-53388

e-mail: info@finilex.com

Website: www.finilex.com, www.finilex.in