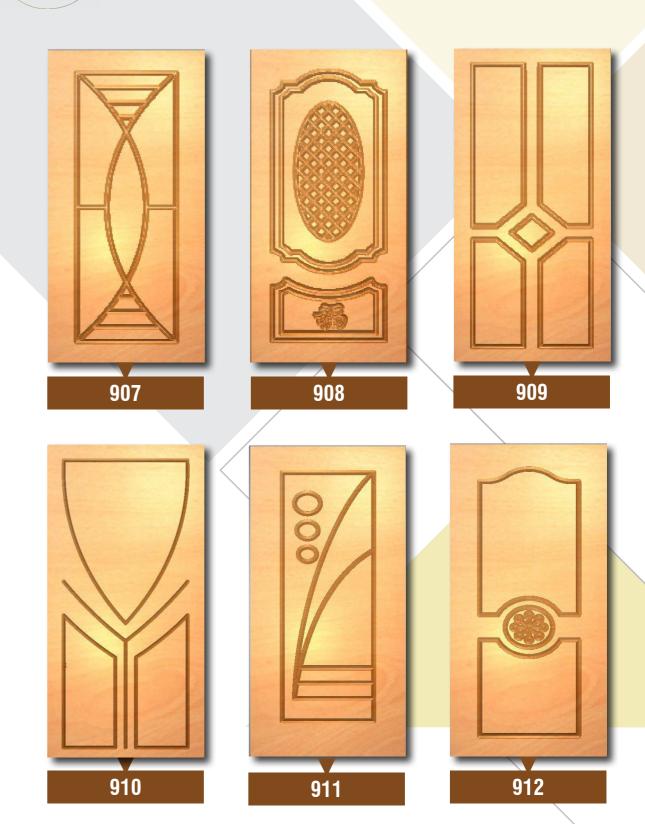

ily
- The colour or colours on the door remain vibrant and bright for a long time
- The colours are rich and the wood grain looks realistic so the doors look good
- The doors don't crack because of swelling or contractions
- The doors can be cleaned and maintained on a daily basis quite easily

## Warranty:

5 years Replacement warranty.

| Size/Dimension | Width (27, 30, 33, 36, 39, ) and<br>Height (75, 78, 81, 84) inches |
|----------------|--------------------------------------------------------------------|
| Design         | Customized, Standard                                               |
| Thickness      | 32mm                                                               |

CATALOGUE 2018 CATALOGUE 2018









# 201



# 202/



# 203



# 204





# 205



# 206





































**CATALOGUE 2018** 

10





















**CATALOGUE 2018** 

14











**CATALOGUE 2018** 

16

































## **Finilex Laminates India Pvt Ltd**

D 29, Meerut Road Industrial Area Ghaziabad -201001 Uttar Pradesh, India Mobile Number: 97187-53388

e-mail: info@finilex.com

Website: www.finilex.com, www.finilex.in